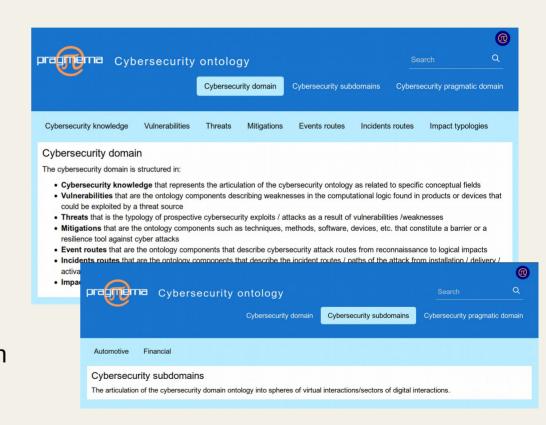

The pragmatic ontology is related to a particular domain

Pragmatic ontologies related to different domains need a unifying upper ontology

Pragmema cybersecurity domain ontology includes related sub-domain ontologies:

- the cybersecurity pragmatic domain
- the automotive cybersecurity subdomain
- the financial cybersecurity sub-domain