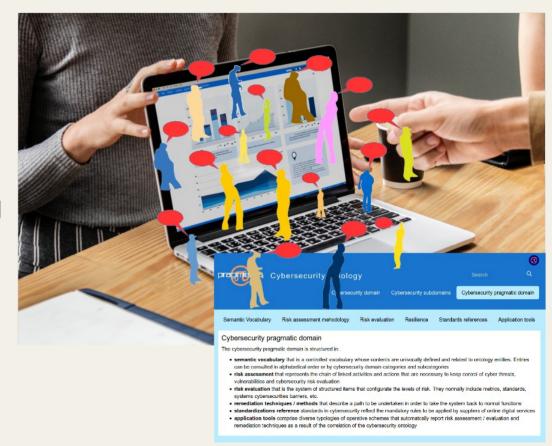

The pragmatic ontology is related to a particular domain

Pragmatic ontologies related to different domains need a unifying upper ontology

Pragmema cybersecurity domain ontology includes related sub-domain ontologies:

- the cybersecurity pragmatic domain
- the automotive cybersecurity subdomain
- the financial cybersecurity sub-domain