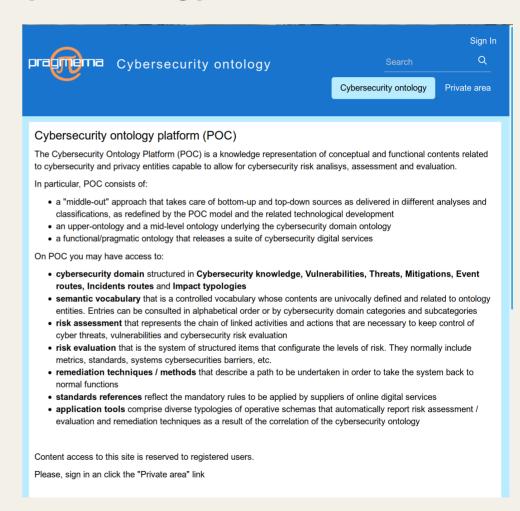

### **Cybersecurity ontology**

# Pragmema cybersecurity ontology portal gives access to:

- a high level cybersecurity domain ontology
- a middle level cybersecurity pragmatic ontology
- a series of ontology based services

Any people can develop tools that acquire and manage data...

The pragmatic ontology is related to a particular domain

Pragmatic ontologies related to different domains need a unifying upper ontology

Pragmema cybersecurity domain ontology includes related sub-domain ontologies:

- the cybersecurity pragmatic domain
- the automotive cybersecurity subdomain
- the financial cybersecurity sub-domain